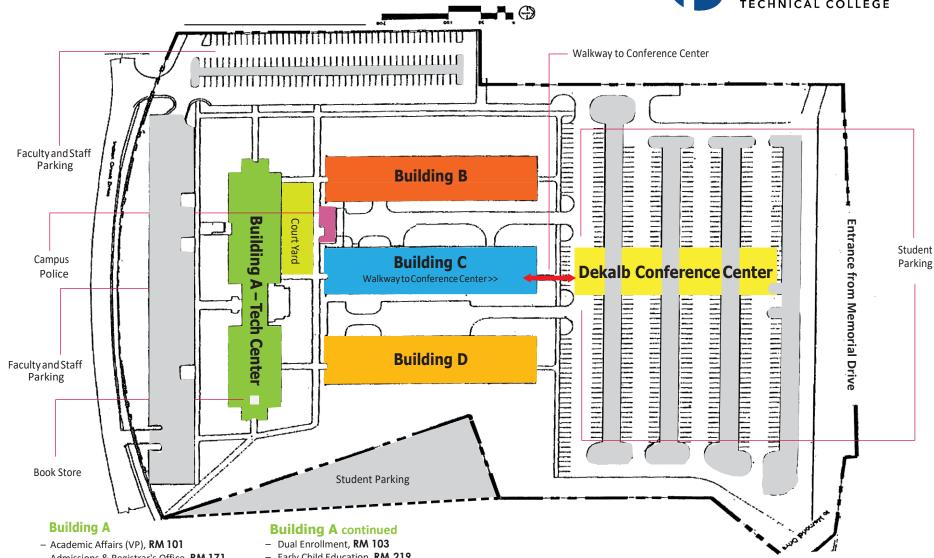

www.gptc.edu

- Admissions & Registrar's Office, RM 171
- Academic Advising, RM 169
- Adult Education/GED Office, RM 272
- Arts & Sciences, RM 120
- Assessment Center/GED Testing, RM 027
- Business Programs Main Office, RM 230
- Bookstore, RM 026
- Campus Police, RM 168
- Career Services, RM 153
- Cashier, RM 161
- Computer Info Programs, RM 201
- Computer Labs, RM 106 & 108
- Disability Services, RM 170

- Early Child Education, RM 219
- Financial Aid, RM 171
- Foundation, RM 217
- Health Programs, RM 260
- Human Resources, RM 157 - Library, RM 105
- President's Office, RM 217
- Special Services, RM 170
- Student Activities, RM 163
- Student Affairs (VP), RM 101 Student Success Center, RM 211
- Veteran Services. RM 170

## **Building B**

- Building Automation
- Cosmetology
- Drafting
- ElectronicsTechnology
- Engineering Technology
- Opticianry

## **Building C**

- Air Conditioning Technology
- Commercial Refrigeration
- Conference Center Access
- Design and Media Production
- Recording Arts
- Welding and Joining Technology

## **Building D**

- Automotive Technology
- Fitness & Wellness Center, RM2