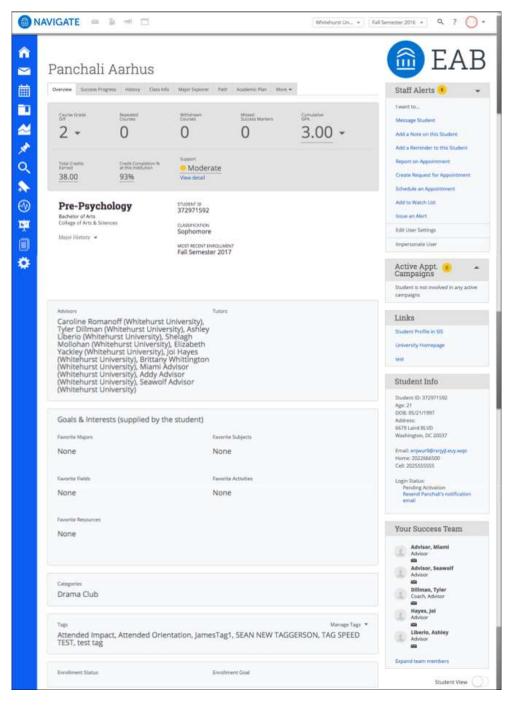

## Learning More About Your Students

Helping faculty learn more about a student to better inform one-on-one interactions is one of the core tenants of Navigate.

As you prepare for an interaction with a student, whether in anticipation of sending out an Appointment Campaign or before a scheduled appointment, the Student Profile aggregates all pertinent information about that student into one place.

## **Key Features**

- Within the Overview Tab, the "30-Second Gut Check" is your go-to spot for a highlevel overview of a student's academic performance and progress to date.
- The information included within the **Success Progress Tab** provides additional context on a student's progression towards degree.
- The Class Info Tab provides information regarding a student's enrollment history, along with grades achieved and credits awarded.
- The History Tab aggregates all recorded activity for a student, including appointments, alerts, cases, reminders, notes, summary reports, and progress reports.